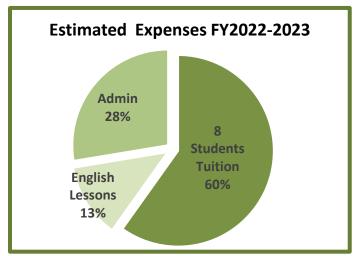

## FISCAL YEAR 2021 - 2022 BUDGET July 1, 2021 to June 30, 2022

| FY 2021- 2022 Projected Budget      |          |
|-------------------------------------|----------|
| Fund Balance June 30,2021           | \$ 7,480 |
| INCOME- Donations Goal              | \$8,000  |
| ESTIMATED EXPENSES                  | \$7,970  |
| Student Scholarships (8)            | \$ 4,770 |
| English Lessons for Takeo Children  | \$ 1,000 |
| Administrative Expenses             | \$ 2,200 |
| Projected Fund Balance June 30,2022 | 7,510    |