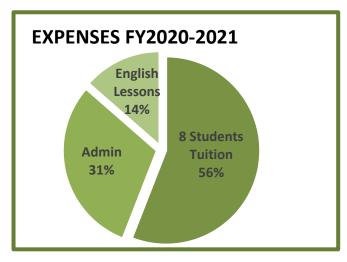

## FISCAL YEAR 2020 - 2021 FINANCIAL REPORT July 1, 2020 to June 30, 2021

| FY 2020- 2021 Financial Summary    | ,        |
|------------------------------------|----------|
| Fund Balance June 30, 2019         | \$2,614  |
| INCOME (Donations)                 | \$12,233 |
| EXPENSES                           | \$ 7,367 |
| Student Scholarships (8)           | \$ 4,120 |
| English Lessons for Takeo Children | \$ 1,000 |
| Administrative Expenses            | \$ 2,247 |
| Fund Balance June 30,2021          | \$ 7,480 |