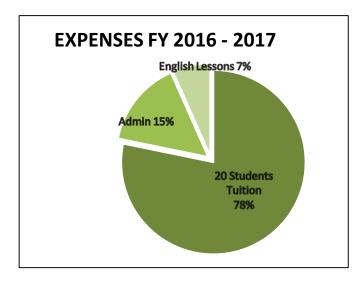

## FISCAL YEAR 2017 - 2018 BUDGET

## July 1, 2017 to June 30, 2018

| FY 2017 - 2018 Projected Budget     |          |
|-------------------------------------|----------|
| Fund Balance June 30,2017           | \$ 1,833 |
| INCOME- Minimum Donations Needed    | \$15,600 |
| ESTIMATED EXPENSES                  | \$15,370 |
| Student Scholarships (20)           | \$12,300 |
| English Lessons for Takeo Children  | \$1,000  |
| Administrative Expenses             | \$2,070  |
| Projected Fund Balance June 30,2018 | \$ 2,063 |