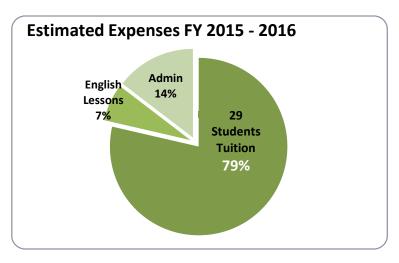

## FISCAL YEAR 2015 - 2016 BUDGET July 1, 2015 to June 30, 2016

| FY 2015 - 2016 Projected Budget      |          |
|--------------------------------------|----------|
| Fund Balance June 30,2015            | \$13,753 |
| INCOME- Estimated Donations          | \$15,000 |
| ESTIMATED EXPENSES                   | \$17,500 |
| Student Scholarships (29)            | \$13,900 |
| English Lessons for Takeo Children   | \$1,000  |
| Administrative Expenses              | \$2,600  |
| Projected Fund Balance June 30, 2016 | \$11,253 |