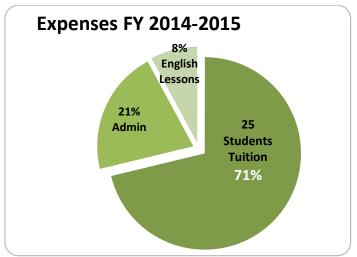

## FISCAL YEAR 2014 - 2015 FINANCIAL REPORT

July 1, 2014 to June 30, 2015

| FY 2014 - 2015 Financial Summary    |          |
|-------------------------------------|----------|
| Fund Balance June 30, 2014          | \$3,494  |
| INCOME (Donations)                  | \$26,792 |
| EXPENSES                            | \$16,534 |
| Student Scholarships (25)           | \$11,690 |
| English Lessons for Takeo Orphanage | \$1,200  |
| Administrative Expenses             | \$3,644  |
| Fund Balance June 30,2015           | \$13,753 |