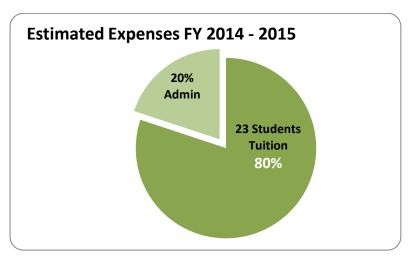

## FISCAL YEAR 2014 - 2015 BUDGET July 1, 2014 to June 30, 2015

| FY 2014 - 2015 Projected Budget     |          |
|-------------------------------------|----------|
| Fund Balance June 30,2014           | \$3,494  |
| INCOME- Estimated Donations         | \$14,000 |
| ESTIMATED EXPENSES                  | \$14,360 |
| Student Scholarships (23)           | \$11,500 |
| Administrative Expenses             | \$2,860  |
|                                     |          |
| Estimated Fund Balance June 30,2015 | \$ 3,134 |