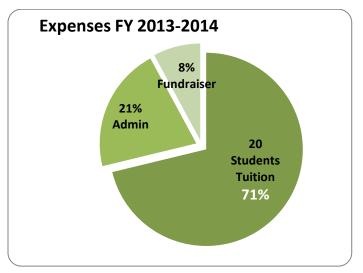

## FISCAL YEAR 2013 - 2014 FINANCIAL REPORT July 1, 2013 to June 30, 2014

| FY 2013 - 2014 Financial Summary       |          |
|----------------------------------------|----------|
| Fund Balance June 30, 2013             | \$5,513  |
| INCOME (Donations)                     | \$11,580 |
| EXPENSES                               | \$13,599 |
| Student Scholarships (20)              | \$9,685  |
| Fundraising Event in Cochran with Soda | \$1,073  |
| Administrative Expenses                | \$2,841  |
| Fund Balance June 30,2014              | \$3,494  |